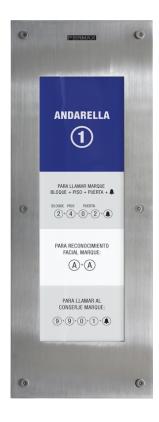

## Description.

## Description

It can be installed next to the MARINE MEET panel with keyboard in order to write down the name corresponding to each of the housing codes.

It has the same as the MARINE MEET plate

Includes backlight

Made of stainless steel, MARINE is the line of vandal resistant plates made of 2.5 mm thick stainless steel. Straight lines that highlight the quality of the steel. State-of-the-art technology and a resistance that can handle even the most corrosive, humid and dangerous environments.