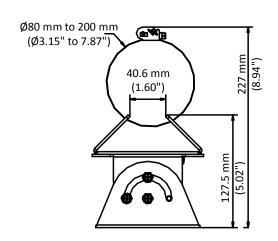

## **Dimension**

#### **Parameter**

| Model      | DS-1214ZJ-AC(OS)                                   |
|------------|----------------------------------------------------|
| Parameters | Horizontal Pole Mount                              |
| Appearance | Silver moon grey                                   |
| Material   | Stainless steel                                    |
| Dimension  | 122.6 mm × 194 mm × 227 mm (4.83" × 7.64" × 8.94") |
| Weight     | 2.14 kg (4.72 lb.)                                 |