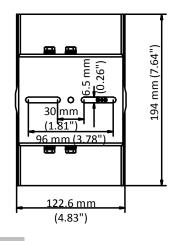

## **Dimension**

#### **Parameter**

| Model      | DS-1214ZJ-AC(OS)                                   |
|------------|----------------------------------------------------|
| Parameters | Horizontal Pole Mount                              |
| Appearance | Silver moon grey                                   |
| Material   | Stainless steel                                    |
| Dimension  | 122.6 mm × 194 mm × 227 mm (4.83" × 7.64" × 8.94") |
| Weight     | 2.14 kg (4.72 lb.)                                 |