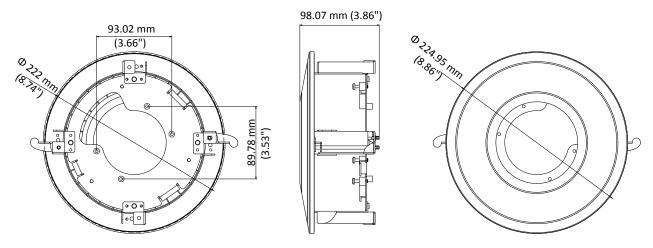

## Dimension

\*  $\Phi$  222 mm ( $\Phi$  8.86") is the diameter for the cable hole on the ceiling.

### Parameters

| Model      | DS-1227ZJ-DM32                              |
|------------|---------------------------------------------|
| Parameters | In-Ceiling Mounting Bracket for Dome Camera |
| Appearance | Hikvision White                             |
| Material   | Steel and Plastic                           |
| Dimension  | Φ 224.95 mm × 98.07 mm (Φ 8.86" × 3.86")    |
| Weight     | 660 g (1.46 lb.)                            |