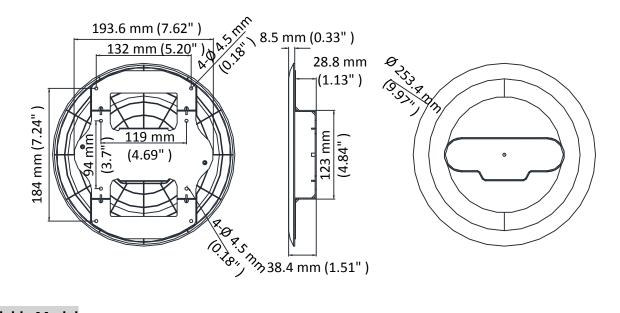

## Dimension

## **Parameter**

| Model      | DS-1227ZJ-P1                           |
|------------|----------------------------------------|
| Parameters | Inceiling Mount                        |
| Appearance | Hikvision White                        |
| Material   | Metal Plate & Plastic                  |
| Dimension  | Ø 253.4 mm × 38.4 mm (Ø 9.97" × 1.51") |
| Weight     | 460 g (1.01 lb.)                       |