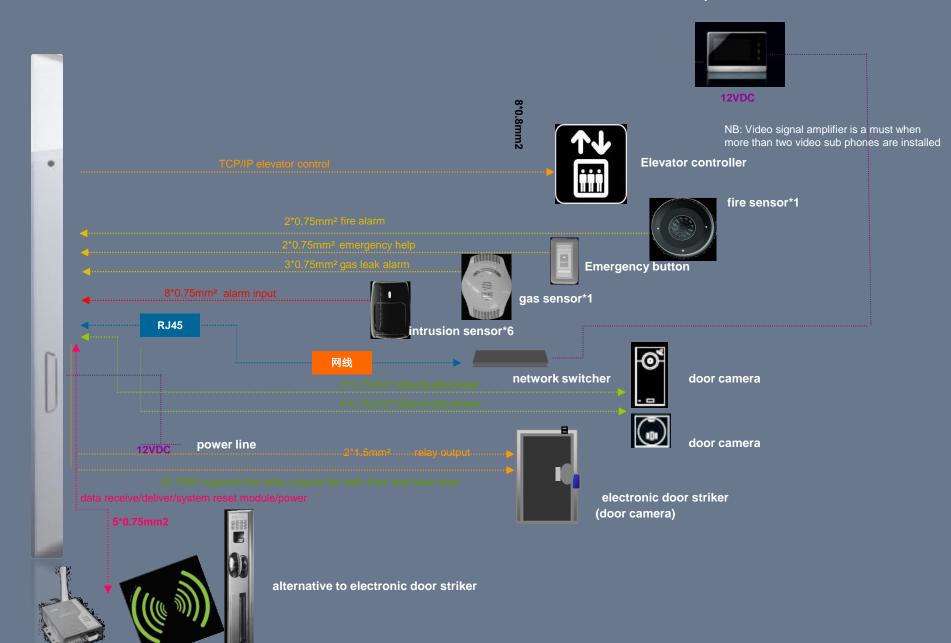

# Connection Diagram

#### **Indoor Video Sub phone**

wireless remote door striker