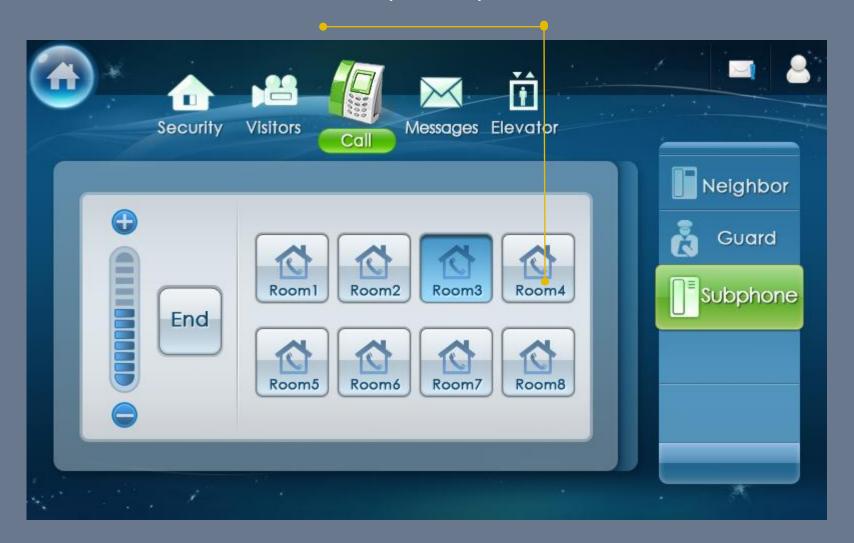

#### communication

Supports up to 8 subphones, subphone communication and door-open via subphones

#### Communication

- Communication between property owner and visitors
- Communication with neighbors
- Communication with property owners and security guards
- In-house inter-communication,
- Supports up to 8 sub phones
- Door striker release and management center call (HSP-2000C)
- Supports 2 door cameras
- Command center and building security guards communication
- Visitor triple identification (community/building/unit)
  - Call forwarding and multi-level management
- Management center call shortcut on GUI