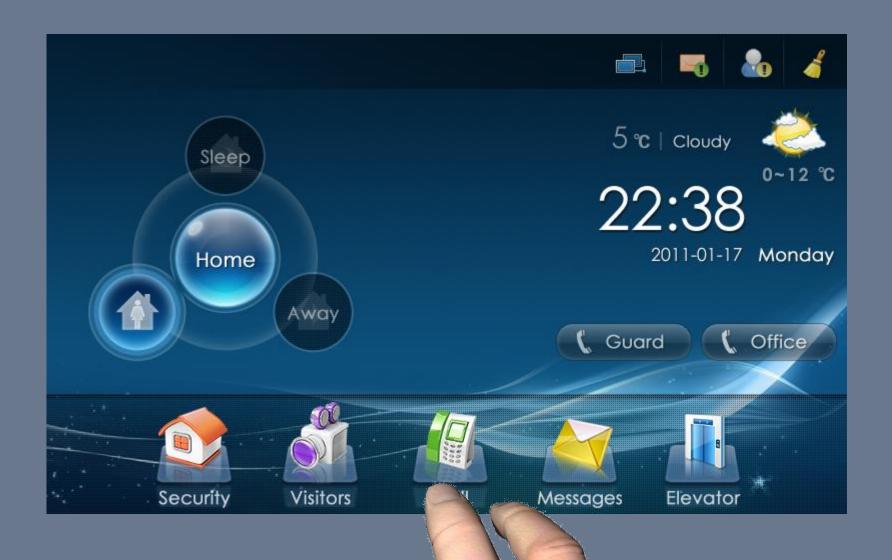

# Flat-screen vandal resistant glass panel 2.0 Mega Pixel CMOS camera High quality anodized aluminum back cover 2011-01-17 Monday Home Micro SD slot, plug and ( Guard Office play **Emergency button** Security Messages Elevator 7 " TFT LCD screen

#### communication

Tap to call management center No volume control Yes Messages Elevator Call Neighbor

#### Communication

- Communication between property owner and visitors
- Communication with neighbors
- Communication with property owners and security guards
- In-house inter-communication,
- Supports up to 8 sub phones
- Door striker release and management center call (HSP-2000C)
- Supports 2 door cameras
- Command center and building security guards communication
- Visitor triple identification (community/building/unit)
  - Call forwarding and multi-level management
- Management center call shortcut on GUI