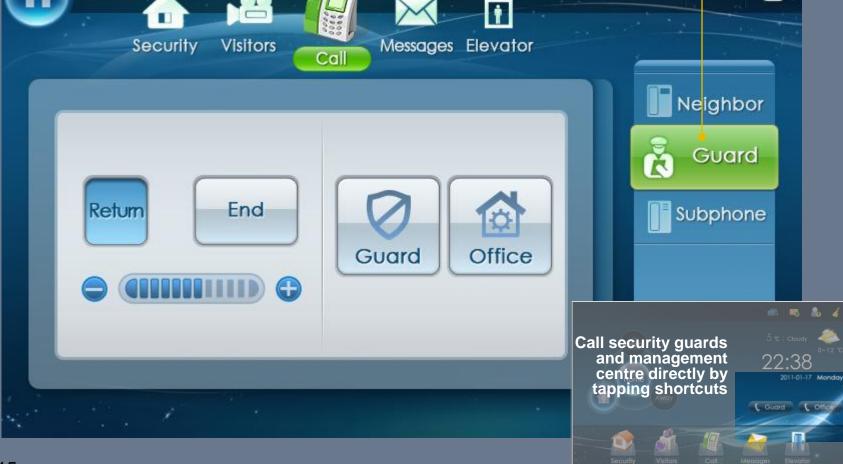

#### communication

Tap to call management center No volume control Yes Messages Elevator Call Neighbor

#### Communication

- Communication between property owner and visitors
- Communication with neighbors
- Communication with property owners and security guards
- In-house inter-communication,
- Supports up to 8 sub phones
- Door striker release and management center call (HSP-2000C)
- Supports 2 door cameras
- Command center and building security guards communication
- Visitor triple identification (community/building/unit)
  - Call forwarding and multi-level management
- Management center call shortcut on GUI