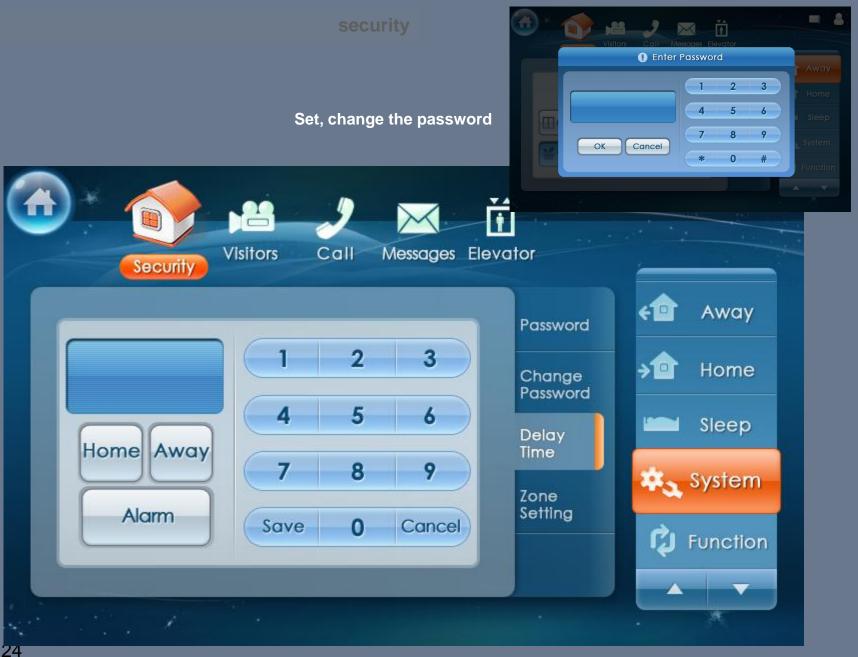

### Security

- Security scenario customization: Away/Home/Sleep
- 6 customized security zones, 2 24-hour protection zones (fire/gas), 2 emergency buttons
- System self-diagnostics, alarm for abnormal zones
  - Password and time delay setup
- Bypassed zone under Away scenario
- Alarm popup oh GUI and onsite alarm buzzing
- Concurrent management center notification and alarm buzzing
  - 2 Emergence alarms: Silent alarm to notify security guards and management center without onsite emergency alarm sound, voice alarm to notify security guards and management center with onsite emergency alarm at the same time
- Fire alarm/gas leakage alarm/infrared sensor alarm SMS to 10 pre-set cell phone numbers supported by ISNET-P2-C.
- Front and back monitoring through door cameras