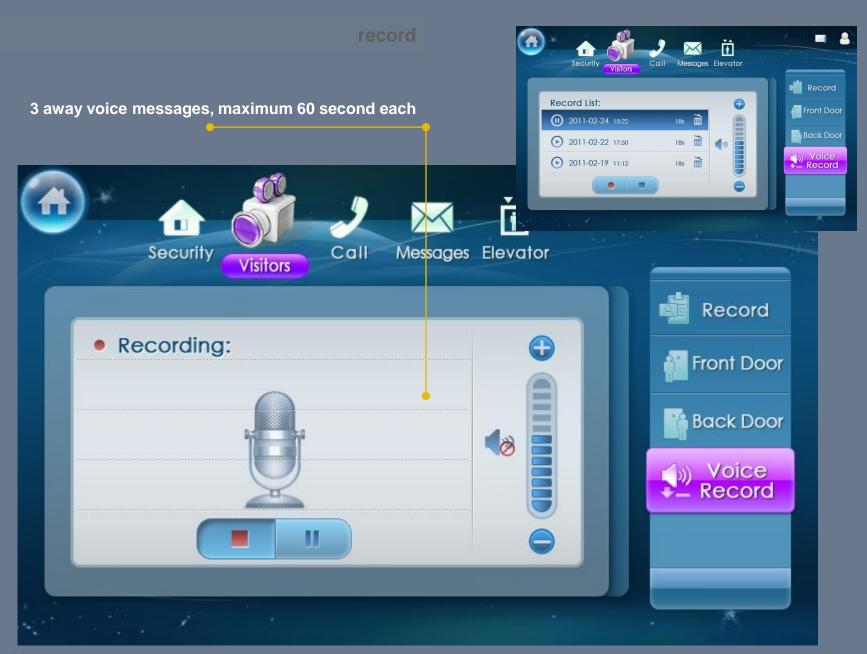

### Storage

- Store up to 30 visitor photos for property owners and management center
- 3 away messages, each can reach to 60 seconds

  Home page visitor record and message notice