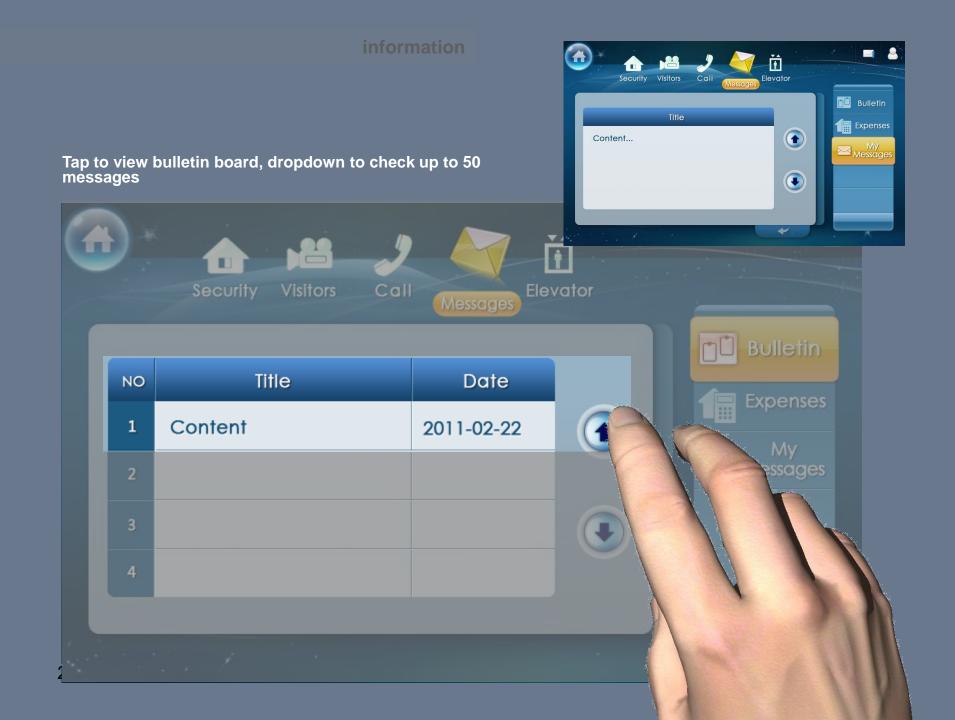

### **Concurrent information update**

#### information

| NO | Title    | Date       |            |
|----|----------|------------|------------|
| 1  | Content1 | 2011-02-22 | <b>(1)</b> |
| 2  |          |            |            |
| 3  |          |            | •          |
| 4  |          |            |            |

### **Information Service**

- Time, date and weather forecast
- 50 community messages (bulletins)
- 50 expense messages
- 50 my messages