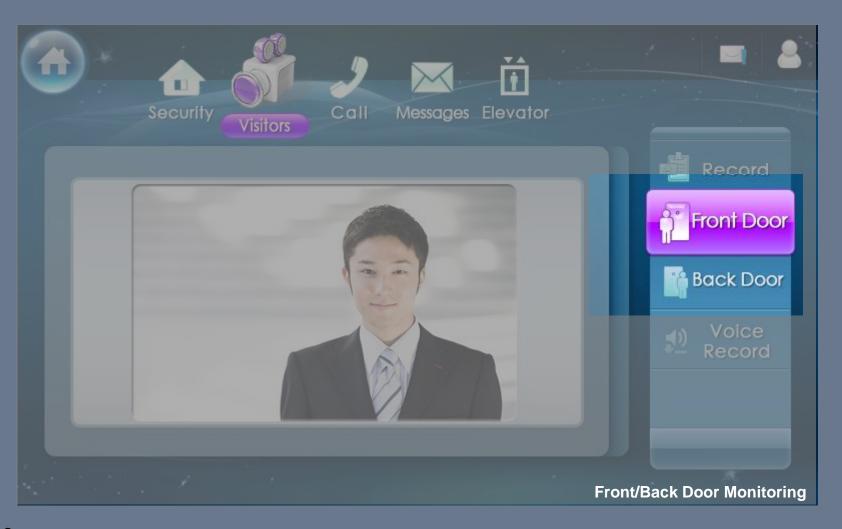

### Security

- Security scenario customization: Away/Home/Sleep
- 6 customized security zones, 2 24-hour protection zones (fire/gas), 2 emergency buttons
- System self-diagnostics, alarm for abnormal zones
  - Password and time delay setup
- Bypassed zone under Away scenario
- Alarm popup oh GUI and onsite alarm buzzing
- Concurrent management center notification and alarm buzzing
  - 2 Emergence alarms: Silent alarm to notify security guards and management center without onsite emergency alarm sound, voice alarm to notify security guards and management center with onsite emergency alarm at the same time
- Fire alarm/gas leakage alarm/infrared sensor alarm SMS to 10 pre-set cell phone numbers supported by ISNET-P2-C.
- Front and back monitoring through door cameras