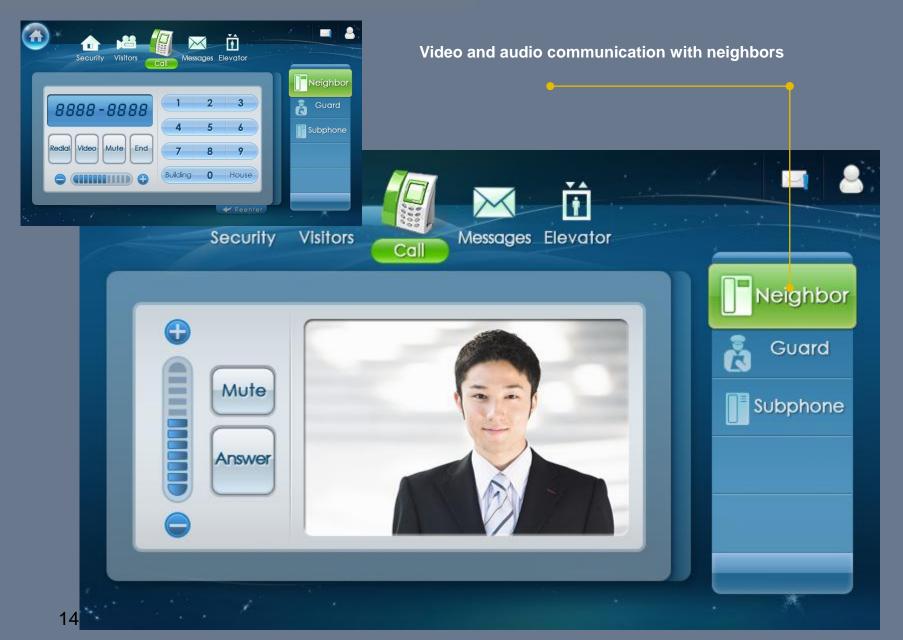

#### communication

#### communication

Tap to call management center No volume control Yes Messages Elevator Call Neighbor

#### Communication

- Communication between property owner and visitors
- Communication with neighbors
- Communication with property owners and security guards
- In-house inter-communication,
- Supports up to 8 sub phones
- Door striker release and management center call (HSP-2000C)
- Supports 2 door cameras
- Command center and building security guards communication
- Visitor triple identification (community/building/unit)
  - Call forwarding and multi-level management
- Management center call shortcut on GUI