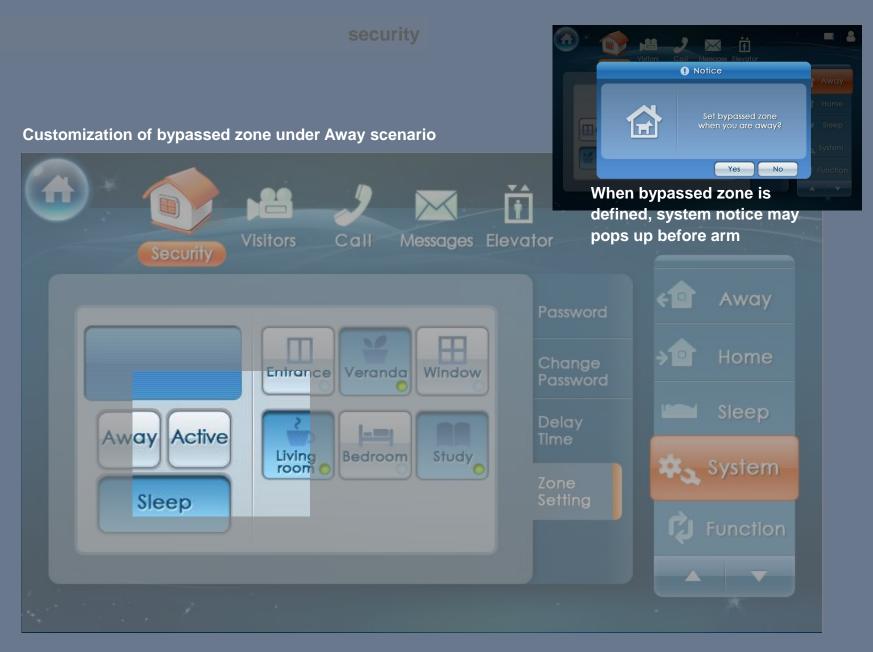

### Security

- Security scenario customization: Away/Home/Sleep
- 6 customized security zones, 2 24-hour protection zones (fire/gas), 2 emergency buttons
- System self-diagnostics, alarm for abnormal zones
  - Password and time delay setup
- Bypassed zone under Away scenario
- Alarm popup oh GUI and onsite alarm buzzing
- Concurrent management center notification and alarm buzzing
  - 2 Emergence alarms: Silent alarm to notify security guards and management center without onsite emergency alarm sound, voice alarm to notify security guards and management center with onsite emergency alarm at the same time
- Fire alarm/gas leakage alarm/infrared sensor alarm SMS to 10 pre-set cell phone numbers supported by ISNET-P2-C.
- Front and back monitoring through door cameras