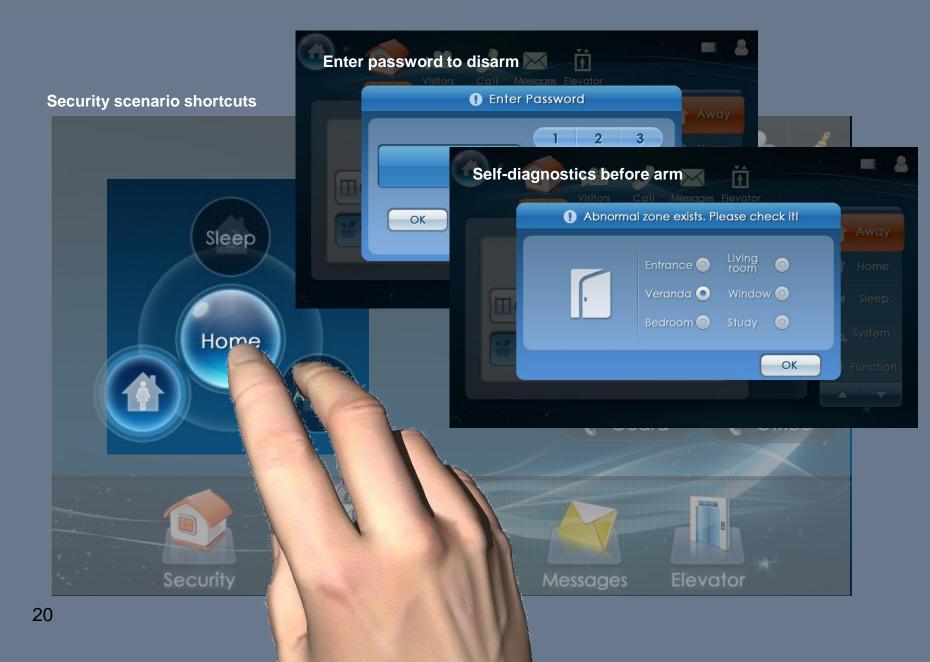

### Security

- Security scenario customization: Away/Home/Sleep
- 6 customized security zones, 2 24-hour protection zones (fire/gas), 2 emergency buttons
- System self-diagnostics, alarm for abnormal zones
  - Password and time delay setup
- Bypassed zone under Away scenario
- Alarm popup oh GUI and onsite alarm buzzing
- Concurrent management center notification and alarm buzzing
  - 2 Emergence alarms: Silent alarm to notify security guards and management center without onsite emergency alarm sound, voice alarm to notify security guards and management center with onsite emergency alarm at the same time
- Fire alarm/gas leakage alarm/infrared sensor alarm SMS to 10 pre-set cell phone numbers supported by ISNET-P2-C.
- Front and back monitoring through door cameras