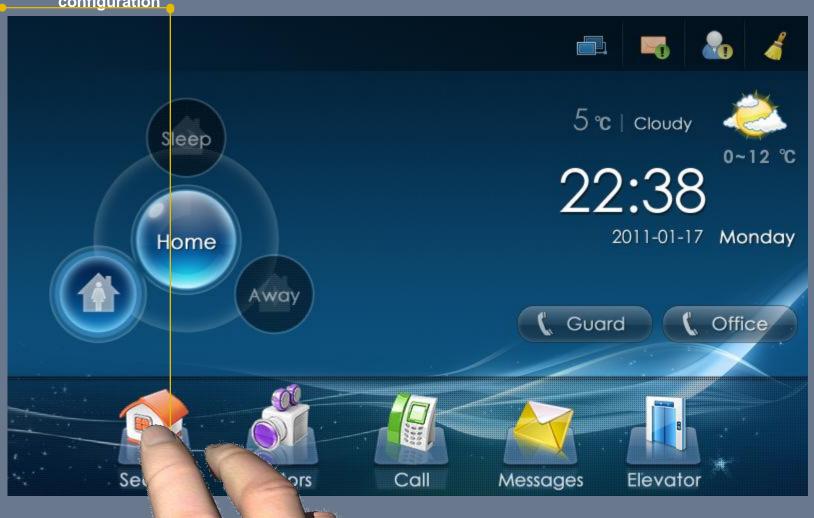

# **Engineering and Art Ingeniously Integrated...**

**Control Interface** — Designed based on user experience study, nice and user-friendly. Backgrounds, icons and structure layouts with 1024X600 high resolution display are extremely intuitive. Wallpapers can be changed to whatever you like. Everything is simple, easy and enjoyable!