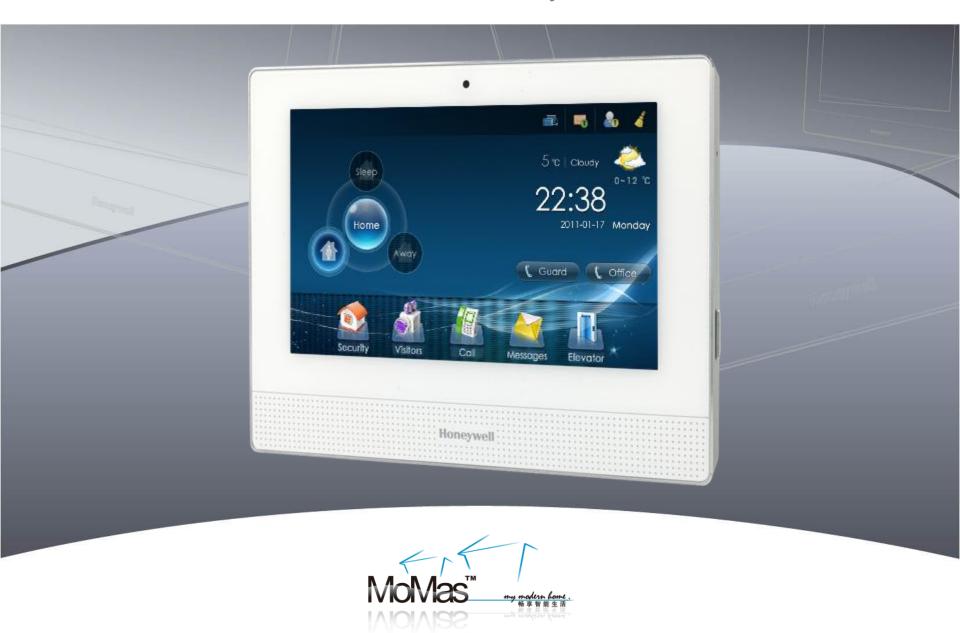

IS-4500 IP Video Door Phone

# Flat-screen vandal resistant glass panel 2.0 Mega Pixel CMOS camera High quality anodized aluminum back cover 2011-01-17 Monday Home Micro SD slot, plug and ( Guard Office play **Emergency button** Security Messages Elevator 7 " TFT LCD screen