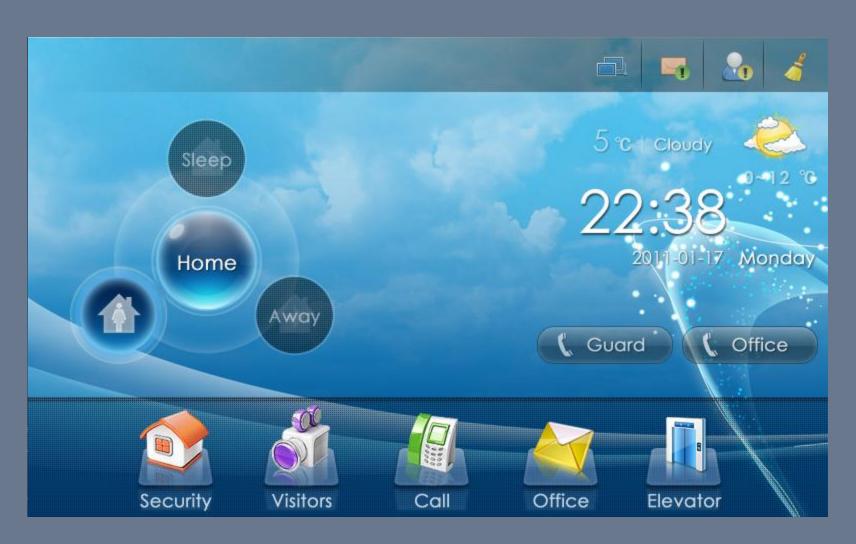

# **Engineering and Art Ingeniously Integrated...**

**Control Interface** — Designed based on user experience study, nice and user-friendly. Backgrounds, icons and structure layouts with 1024X600 high resolution display are extremely intuitive. Wallpapers can be changed to whatever you like. Everything is simple, easy and enjoyable!