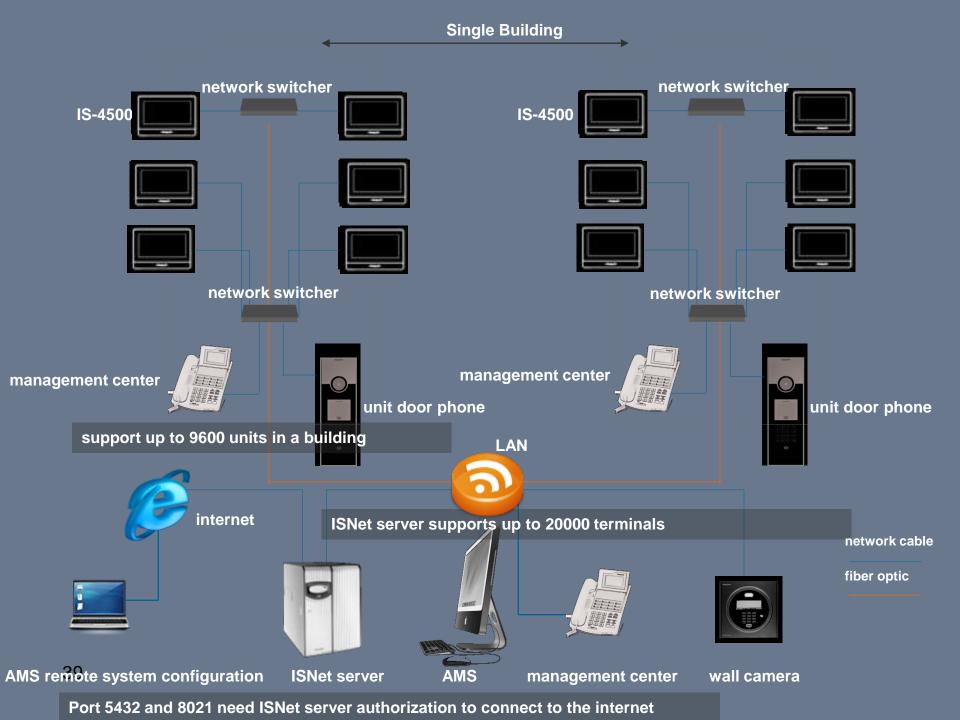

nfrared sensor alarm SMS to 10 pre-set cell phone numbers supported by ISNET-P2-C.
- Front and back monitoring through door cameras

### **Access Control**

Triple visitor entry identification

(community/building/apartment), supported by lobby phone and door cameras.

### **Information Service**

- Time, date and weather forecast
- 50 community messages (bulletins)
- 50 expense messages
- 50 my messages

### Storage

- Store up to 30 visitor photos for property owners and management center
- 3 away messages, each can reach to 60 seconds

  Home page visitor record and message notice

### **Elevator Control**

- Standard TCP/IP protocol
- Support elevator control and authorization

# Connection Diagram

#### **Indoor Video Sub phone**



wireless remote door striker

# Internet Structure





TCP/IP Video Door Phone System