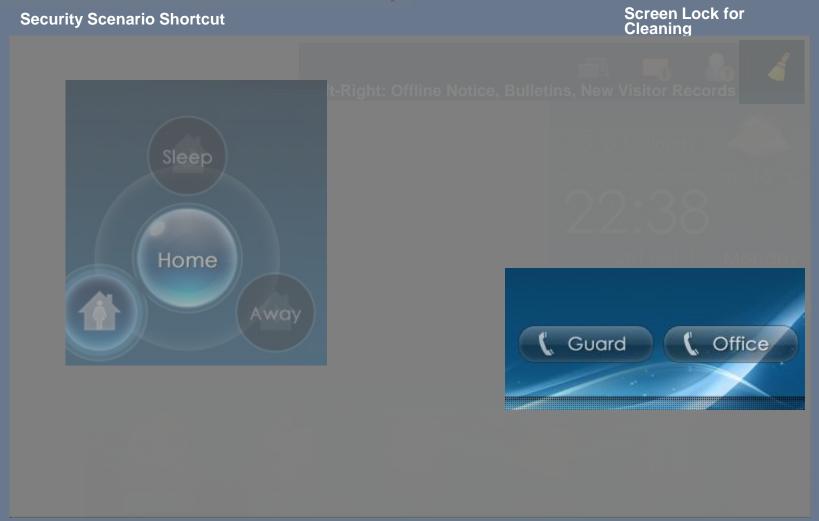

### personalization

Screen lock for clean

IS-4500 Features Summary

### Security

- Security scenario customization: Away/Home/Sleep
- 6 customized security zones, 2 24-hour protection zones (fire/gas), 2 emergency buttons
- System self-diagnostics, alarm for abnormal zones
  - Password and time delay setup
- Bypassed zone under Away scenario
- Alarm popup oh GUI and onsite alarm buzzing
- Concurrent management center notification and alarm buzzing
  - 2 Emergence alarms: Silent alarm to notify security guards and management center without onsite emergency alarm sound, voice alarm to notify security guards and management center with onsite emergency alarm at the same time
- Fire alarm/gas leakage alarm/infrared sensor alarm SMS to 10 pre-set cell phone numbers supported by ISNET-P2-C.
- Front and back monitoring through door cameras