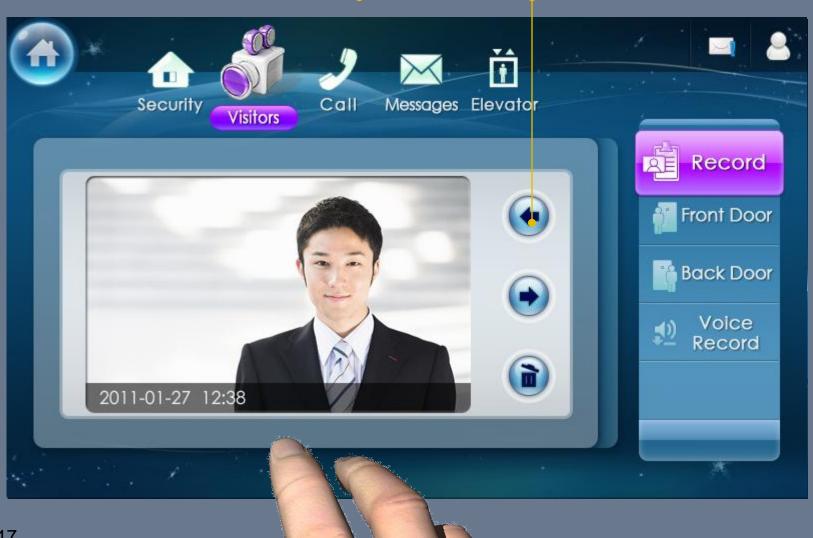

lex developers the infinite possibilities of expandable intelligent community solutions.

IS-4500 IP Video Door Phone

# Flat-screen vandal resistant glass panel 2.0 Mega Pixel CMOS camera High quality anodized aluminum back cover 2011-01-17 Monday Home Micro SD slot, plug and ( Guard Office play **Emergency button** Security Messages Elevator 7 " TFT LCD screen

Find out more about IS-4500.....

Communications-IS-4500

### desktop



Key Functio โลยหลาย Security Guards and Management Center

#### communication



#### communication



Tap to call management center No volume control Yes Messages Elevator Call Neighbor



#### communication

Supports up to 8 subphones, subphone communication and door-open via subphones



#### record

Up to 30 visitor photo storage, press arrow to preview







#### security



#### security





Press 'Help' to send alarm notice and activate alarm buzzing at the management center

Can also get help by press the emergency buttons

#### security

# Advanced intrusion protection configuration









#### information

### **Concurrent information update**







#### information





| NO | Title    | Date       |            |
|----|----------|------------|------------|
| 1  | Content1 | 2011-02-22 | <b>(1)</b> |
| 2  |          |            |            |
| 3  |          |            | •          |
| 4  |          |            |            |



#### elevator control



**(1)** 

### personalization

Only take seconds to personalize ring tones and background from the collection in micro SD card easy plug-and-play



### personalization



Sc