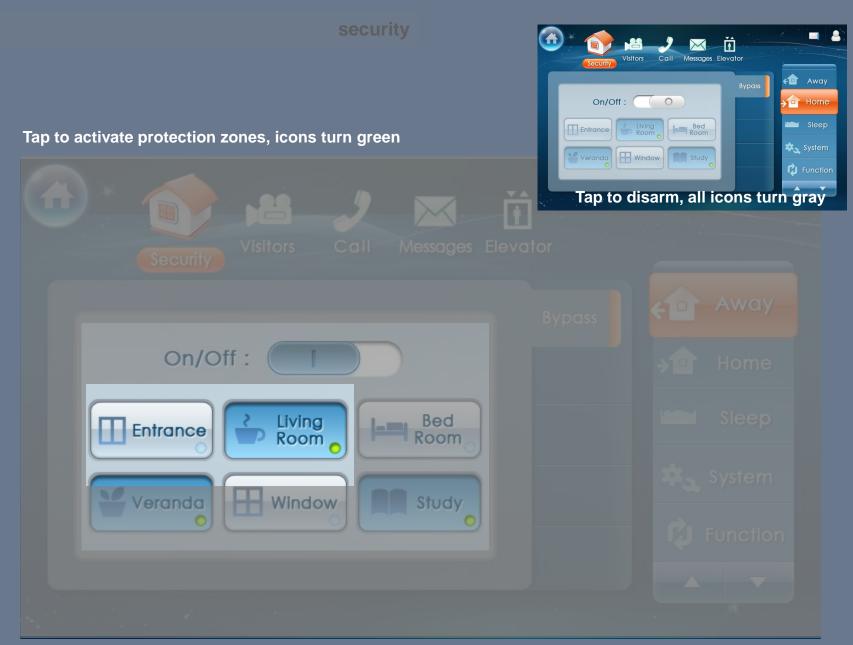

#### security

### Security

- Security scenario customization: Away/Home/Sleep
- 6 customized security zones, 2 24-hour protection zones (fire/gas), 2 emergency buttons
- System self-diagnostics, alarm for abnormal zones
  - Password and time delay setup
- Bypassed zone under Away scenario
- Alarm popup oh GUI and onsite alarm buzzing
- Concurrent management center notification and alarm buzzing
  - 2 Emergence alarms: Silent alarm to notify security guards and management center without onsite emergency alarm sound, voice alarm to notify security guards and management center with onsite emergency alarm at the same time
- Fire alarm/gas leakage alarm/infrared sensor alarm SMS to 10 pre-set cell phone numbers supported by ISNET-P2-C.
- Front and back monitoring through door cameras