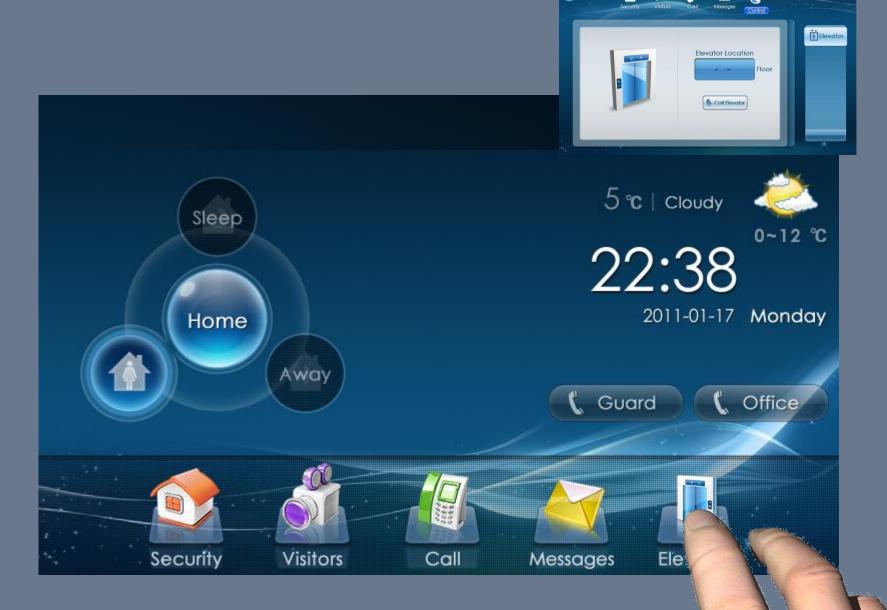

#### elevator control

**(1)** 

### **Elevator Control**

- Standard TCP/IP protocol
- Support elevator control and authorization