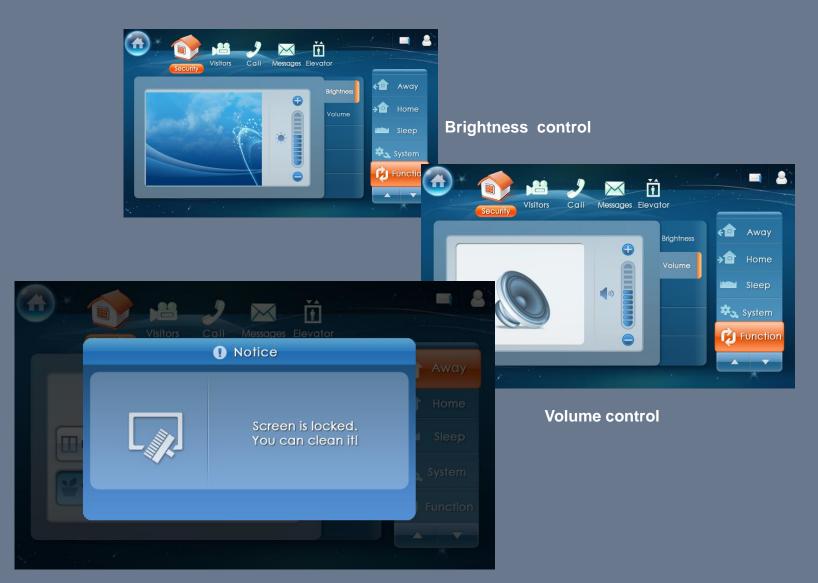

### personalization

Only take seconds to personalize ring tones and background from the collection in micro SD card easy plug-and-play

### personalization

Screen lock for clean

IS-4500 Features Summary