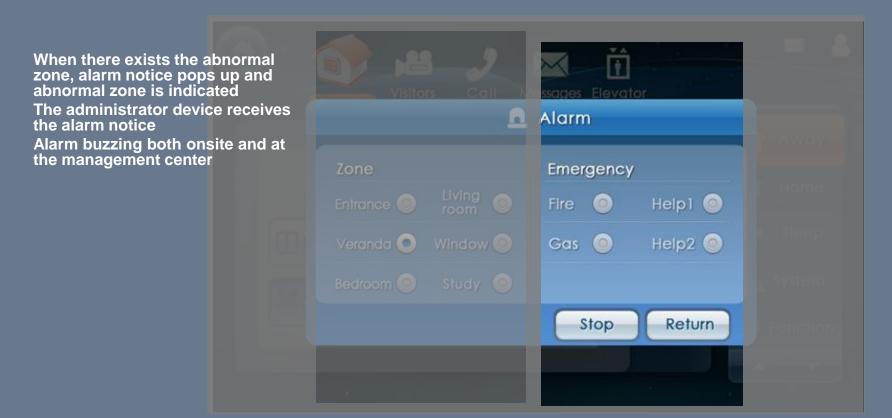

#### security

Press 'Help' to send alarm notice and activate alarm buzzing at the management center

Can also get help by press the emergency buttons

# Advanced intrusion protection configuration