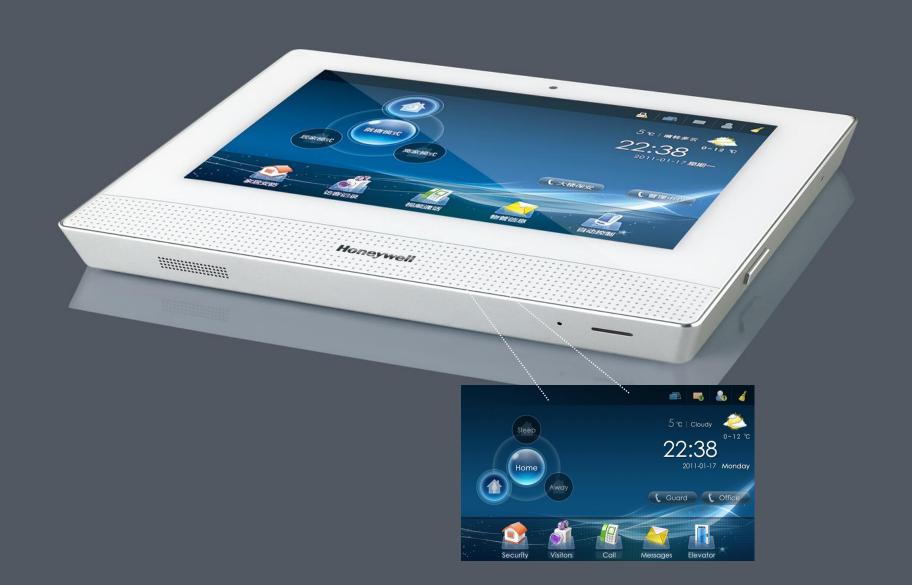

# **Engineering and Art Ingeniously Integrated...**

**Control Interface** — Designed based on user experience study, nice and user-friendly. Backgrounds, icons and structure layouts with 1024X600 high resolution display are extremely intuitive. Wallpapers can be changed to whatever you like. Everything is simple, easy and enjoyable!

**Seamless Installation** — Fits seamlessly on the wall: users won't see any screws either in the front or from the side angle, making the flush mounting almost perfect. Capacitive Touch Screen Technology — Makes the operation more accurate, more responsive and more user-friendly.

# Flat-screen vandal resistant glass panel 2.0 Mega Pixel CMOS camera High quality anodized aluminum back cover 2011-01-17 Monday Home Micro SD slot, plug and ( Guard Office play **Emergency button** Security Messages Elevator 7 " TFT LCD screen